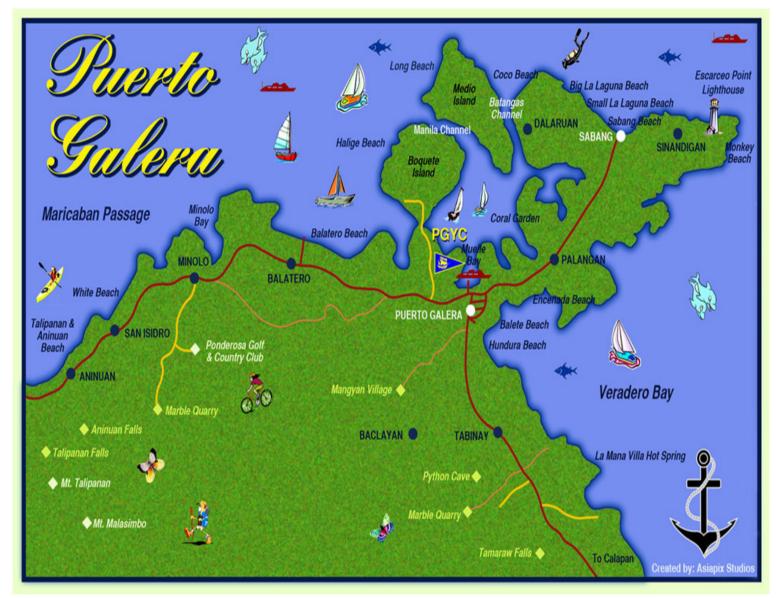

Inclusion: Mask and Snorkel, Small guide boat, Tour to Coral Gardens, Giant Clam and Underwater Cave (during low tide)

SUNSET at Aninuan Beach Resort Puerto Galera, Philippines

Inclusion: Driver/Guide, Trip & Entrance Fee To Tamaraw Falls, Ponderosa, Mangrove, Local Mangyan Village

SUNSET at Aninuan Beach Resort Puerto Galera, Philippines

5yo to 7yo = P850 4yo & below = Free

WE NEED AT LEAST 1 DAY HEADS
UP TO HAVE THIS TOUR
ARRANGED.

#### **INCLUSION:**

Roundtrip transportation All entrance fees Tour guide

5yo to 7yo = P750 4yo & below = Free

WE NEED AT LEAST 1 DAY HEADS UP TO HAVE THIS TOUR ARRANGED.

#### **INCLUSION:**

Roundtrip transportation All entrance fees Tour guide, Small Boat, Mask & Snorkel, Life Vest

Kindly bring your own beach towel Please wear proper swim attire

# 9 hole golf course with a view and a clubhouse offering different snacks

Shuttle Service: Resort-Golf-Resort = P1,500
Location: Ponderosa Mountain Golf Course
Travel Time: Around 30min drive

Rate: P1,700 per person

View: Lush forest, Garden, 2,000ft above seawater

### ZIP LINE

Shuttle Service: Resort-ZiplineArea-Resort = P1,500 (1-8pax)

**Location:** Ponderosa View Point **Travel Time**: Around 30min drive

Rate: P850 per person Zipline Length: 600m

View: Lush forest, freshwater river