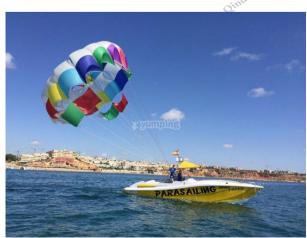

## WATER SPORTS

| Water Sports                                                            |                  |                  |                  |  |  |
|-------------------------------------------------------------------------|------------------|------------------|------------------|--|--|
| Green Dragon                                                            | P3,000           | 15mins           | 1-10             |  |  |
| Banana Boat                                                             |                  |                  | pax              |  |  |
| UFO, Hurricane<br>Wagon,<br>Tornado                                     | P3,000           | 15mins           | 1-6<br>pax       |  |  |
|                                                                         |                  |                  |                  |  |  |
| <u>Jetski</u>                                                           | P2,500<br>P4,000 | ½ hour<br>1 hour |                  |  |  |
|                                                                         |                  |                  |                  |  |  |
| Parasailing                                                             | P2,500<br>P3,000 | 20<br>mins       | Single<br>Double |  |  |
| Kayak                                                                   | Free             |                  |                  |  |  |
| SUNSET at <u>Aninuan</u> Beach Resort<br>Puerto <u>Galera</u> , Mindoro |                  |                  |                  |  |  |