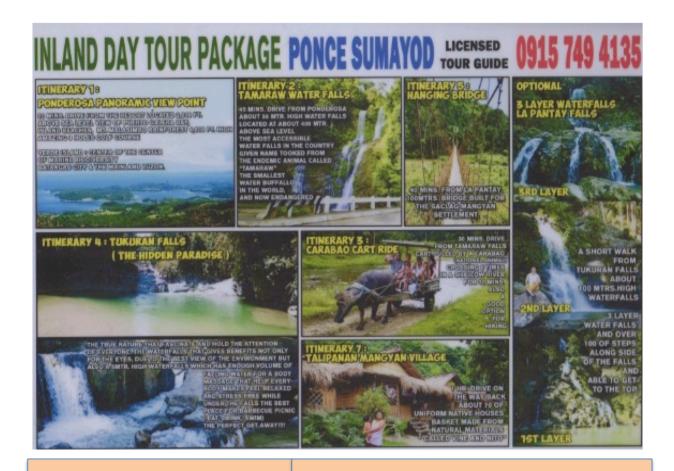

# LAND TOUR (4 to 5 HOURS)

| # of pax  | Rate    |
|-----------|---------|
| 1.3       | 2.000   |
| 1-2       | 3,800   |
| 3         | 4,100   |
| 4         | 4,400   |
| 5         | 4,700   |
| 6         | 5,000   |
| 7         | 5,300   |
| 8 or more | 700/pax |
|           |         |
|           |         |
|           | _       |

Inclusion: Driver/Guide, Trip & Entrance Fee To Tamaraw Falls, Ponderosa, Mangrove, Local Mangyan Village

SUNSET at Aninuan Beach Resort Puerto Galera, Philippines