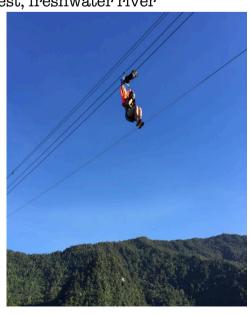

### ZIP LINE

Shuttle Service: Resort-ZiplineArea-Resort = P1,500 (1-8pax)

**Location:** Ponderosa View Point **Travel Time**: Around 30min drive

Rate: P850 per person Zipline Length: 600m

View: Lush forest, freshwater river