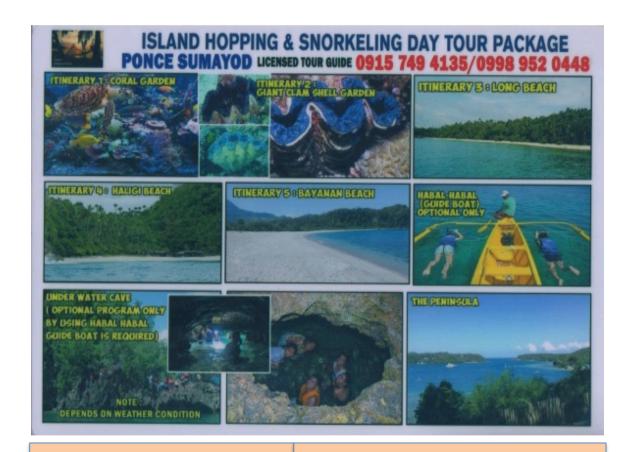

## SNORKELING TOUR (3 to 4 HOURS)

| # of pax      | Rate     |  |  |
|---------------|----------|--|--|
| 1             | 3,500    |  |  |
| 2             | 3,800    |  |  |
| 3             | 4,200    |  |  |
| 4             | 4,600    |  |  |
| 5             | 5,000    |  |  |
| 6             | 5,750    |  |  |
| 7             | 6,500    |  |  |
| 8 or moew     | 900/pax  |  |  |
|               |          |  |  |
| 5yo to 7yo    | 500 each |  |  |
| 4yo and below | free     |  |  |

Inclusion: Mask and Snorkel, Small guide boat, Tour to Coral Gardens, Giant Clam and Underwater Cave (during low tide)

SUNSET at Aninuan Beach Resort Puerto Galera, Philippines